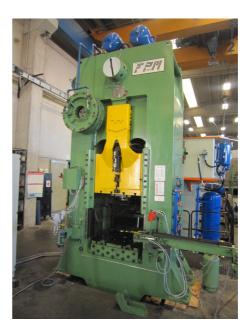

## MECOLPRESS SEO 3 / Ton 300

| Condition:            | Used       |
|-----------------------|------------|
| Code:                 | ZZPO026    |
| Manufacturer:         | MECOLPRESS |
| Quantity of con-rods: | 1          |
| Nominal power:        | 300 ton    |
| Strokes/min:          | 0-55       |
| Slide stroke:         | 300 mm     |
| Ram-table distance:   | 580 mm     |

Used forging press. Second hand Mecolpress 300 ton hot forging mechanical press for brass, aluminium, copper and non ferrous alloys in general. Available as is or possibility to have it fully overhauled and modernised, and to be integrated with automations in a full forging line.