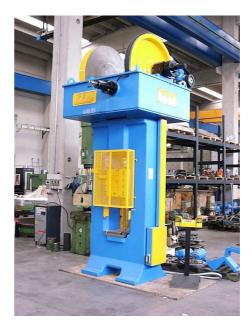

## FPM ES Ø130 mm

Condition:NewCode:ZZBI023Manufacturer:FPM GROUPNominal power:160 ton

Strokes/min: 55

Screw diameter: 130 mm Slide stroke: 220 mm Ram-table distance: 250 mm Maximal power: 250 ton

The new FPM ES 130 friction screw press has been designed according to the basic principles of mechanical construction, adding to that the experience FPM has gained in many years through dismantling, rebuilding and then analysing all the friction screw presses manufactured by the most important Italian and foreign companies.