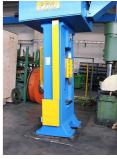

Thanks to our experience we have been able to realise a new range of friction screw presses based on simple, basic concepts:

Special casting material

Hydraulic pre-load of frame with two steel tie rods

Main screw in special forged steel. Bushing in special bronze alloy. Disk shaft in forged steel.