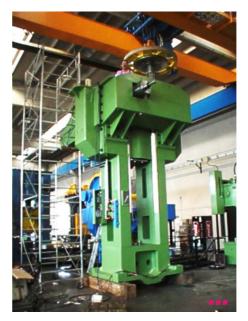

## FPM EP Ø450 mm

Condition:NewCode:ZZBI018Manufacturer:FPM GROUPNominal power:2.000 ton

Strokes/min: 12

Screw diameter: 450 mm
Slide stroke: 600 mm
Ram-table distance: 700 mm
Maximal power: 3.200 ton

The new FPM friction screw presses have been designed according to the basic principles of mechanical construction, adding to that the experience FPM has gained in many years through disassembling, overhauling and then analysing all the friction screw presses manufactured by the most important Italian and foreign companies. Thanks to our experience we have been able to realise a new range of friction screw presses based on simple, basic concepts: Special casting material Hydraulic pre-load of frame with two steel tie rods