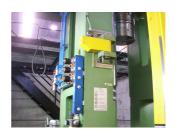

Main screw in special forged steel. Bushing in special bronze alloy. Disk shaft in forged steel. Our press is equipped with an elec-

Our press is equipped with an electronic control of press power and ram upstroke-easily adjustable strokes - with explicit, reliable diagnostics in addition to the above characteristics.