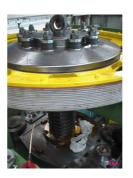

## FPM EP Ø450 mm

Condition:NewCode:ZZBI018Manufacturer:FPM GROUPNominal power:2.000 ton

Strokes/min: 12

Screw diameter: 450 mm
Slide stroke: 600 mm
Ram-table distance: 700 mm
Maximal power: 3.200 ton

The new FPM friction screw presses have been designed according to the basic principles of mechanical construction, adding to that the experience FPM has gained in many years through disassembling, overhauling and then analysing all the friction screw presses manufactured by the most important Italian and foreign companies. Thanks to our experience we have been able to realise a new range of friction screw presses based on simple, basic concepts: Special casting material Hydraulic pre-load of frame with two steel tie rods