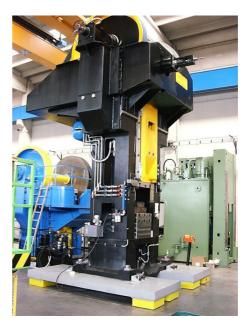

## FPM EP Ø360 mm

| Condition:          | New       |
|---------------------|-----------|
| Code:               | ZZBI016   |
| Manufacturer:       | FPM GROUP |
| Nominal power:      | 1.350 ton |
| Strokes/min:        | 24        |
| Screw diameter:     | 360 mm    |
| Slide stroke:       | 550 mm    |
| Ram-table distance: | 700 mm    |
| Maximal power:      | 2.200 ton |
|                     |           |

The new FPM friction screw presses have been designed according to the basic principles of mechanical construction, adding to that the experience FPM has gained in many years through disassembling, refurbishing and then analysing all the screw presses manufactured by the most important Italian and foreign companies.

Thanks to our experience we have been able to realise a new range of friction screw presses based on simple, basic concepts: Special casting material

Hydraulic pre-load of frame with two steel tie rods

Main screw in special forged steel. Bushing in special bronze alloy. Disk shaft in forged steel.

Our press is equipped with an electronic control of press power and ram upstrokeeasily adjustable strokes - with explicit, reliable diagnostics in addition to the above characteristics.