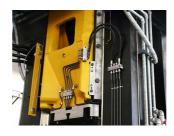

Main screw in special forged steel. Bushing in special bronze alloy. Disk shaft in forged steel.

Our press is equipped with an electronic control of press power and ram upstrokeeasily adjustable strokes - with explicit, reliable diagnostics in addition to the above characteristics.