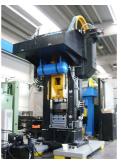

## FPM EP Ø360 mm

| Condition:          | New       |
|---------------------|-----------|
| Code:               | ZZBI016   |
| Manufacturer:       | FPM GROUP |
| Nominal power:      | 1.350 ton |
| Strokes/min:        | 24        |
| Screw diameter:     | 360 mm    |
| Slide stroke:       | 550 mm    |
| Ram-table distance: | 700 mm    |
| Maximal power:      | 2.200 ton |
|                     |           |

The new FPM friction screw presses have been designed according to the basic principles of mechanical construction, adding to that the experience FPM has gained in many years through disassembling, refurbishing and then analysing all the screw presses manufactured by the most important Italian and foreign companies.

Thanks to our experience we have been able to realise a new range of friction screw presses based on simple, basic concepts: Special casting material

Hydraulic pre-load of frame with two steel tie rods

Main screw in special forged steel. Bushing in special bronze alloy. Disk shaft in forged steel.

Our press is equipped with an electronic control of press power and ram upstrokeeasily adjustable strokes - with explicit, reliable diagnostics in addition to the above characteristics.