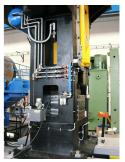

Thanks to our experience we have been able to realise a new range of friction screw presses based on simple, basic concepts: Special casting material

Hydraulic pre-load of frame with two steel tie rods

Main screw in special forged steel. Bushing in special bronze alloy. Disk shaft in forged steel.

Our press is equipped with an electronic control of press power and ram upstrokeeasily adjustable strokes - with explicit, reliable diagnostics in addition to the above characteristics.