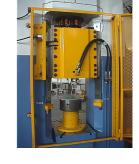

## FPM ES Ø260 mm

Condition: New
Code: ZZBI013
Manufacturer: FPM GROUP
Nominal power: 790 ton

Strokes/min: 40

Screw diameter: 260 mm
Slide stroke: 450 mm
Ram-table distance: 450 mm
Maximal power: 1.200 ton

The new FPM ES 260 friction screw press for hot forging of steel, brass and aluminium, have been designed according to the basic principles of mechanical construction, adding to that the experience FPM has gained in many years through disassembling, overhauling and then analysing all the screw presses manufactured by the most important Italian and foreign companies.

Thanks to our experience we have been able to realise a new range of friction screw presses based on simple, basic concepts:

Special casting material

Hydraulic pre-load of frame with two steel tie rods

Main screw in special forged steel.

Bushing in special bronze alloy.

Disk shaft in forged steel.

Our press is equipped with an electronic control of press power and ram upstrokeeasily adjustable strokes - with explicit, reliable diagnostics in addition to the above characteristics.