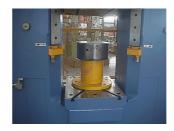

## FPM ES Ø260 mm

Condition: New
Code: ZZBI013
Manufacturer: FPM GROUP
Nominal power: 790 ton

Strokes/min: 40

Screw diameter: 260 mm
Slide stroke: 450 mm
Ram-table distance: 450 mm
Maximal power: 1.200 ton

The new FPM ES 260 friction screw press for hot forging of steel, brass and aluminium, have been designed according to the basic principles of mechanical construction, adding to that the experience FPM has gained in many years through disassembling, overhauling and then analysing all the screw presses manufactured by the most important Italian and foreign companies.

Thanks to our experience we have been able to realise a new range of friction screw presses based on simple, basic concepts:

Special casting material

Hydraulic pre-load of frame with two steel tie rods

Main screw in special forged steel.

Bushing in special bronze alloy.

Disk shaft in forged steel.

Our press is equipped with an electronic control of press power and ram upstrokeeasily adjustable strokes - with explicit, reliable diagnostics in addition to the above characteristics.