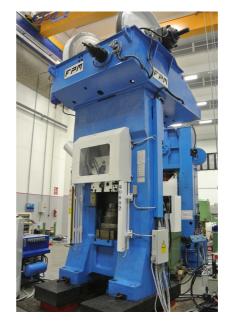

## FPM ES Ø260 mm

Condition: New
Code: ZZBI013
Manufacturer: FPM GROUP
Nominal power: 790 ton

Strokes/min: 40

Screw diameter: 260 mm
Slide stroke: 450 mm
Ram-table distance: 450 mm
Maximal power: 1.200 ton

The new FPM ES 260 friction screw press for hot forging of steel, brass and aluminium, have been designed according to the basic principles of mechanical construction, adding to that the experience FPM has gained in many years through disassembling, overhauling and then analysing all the screw presses manufactured by the most important Italian and foreign companies.

Thanks to our experience we have been able to realise a new range of friction screw presses based on simple, basic concepts:

Special casting material

Hydraulic pre-load of frame with two steel tie rods

Main screw in special forged steel.

Bushing in special bronze alloy.

Disk shaft in forged steel.

Our press is equipped with an electronic control of press power and ram upstrokeeasily adjustable strokes - with explicit, reliable diagnostics in addition to the above characteristics.