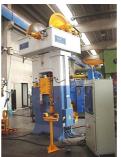

## FPM ES Ø260 mm

Condition: New
Code: ZZBI013
Manufacturer: FPM GROUP
Nominal power: 790 ton

Strokes/min: 40

Screw diameter: 260 mm
Slide stroke: 450 mm
Ram-table distance: 450 mm
Maximal power: 1.200 ton

The new FPM ES 260 friction screw press for hot forging of steel, brass and aluminium, have been designed according to the basic principles of mechanical construction, adding to that the experience FPM has gained in many years through disassembling, overhauling and then analysing all the screw presses manufactured by the most important Italian and foreign companies.

Thanks to our experience we have been able to realise a new range of friction screw presses based on simple, basic concepts:

Special casting material

Hydraulic pre-load of frame with two steel tie rods

Main screw in special forged steel.

Bushing in special bronze alloy.

Disk shaft in forged steel.

Our press is equipped with an electronic control of press power and ram upstrokeeasily adjustable strokes - with explicit, reliable diagnostics in addition to the above characteristics.