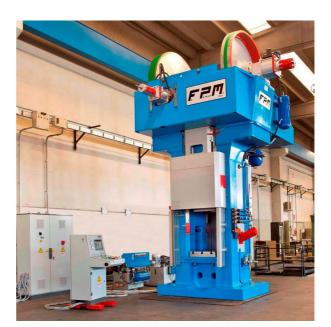

## FPM EP Ø330 mm

| Condition:                                                                                | New                                           |
|-------------------------------------------------------------------------------------------|-----------------------------------------------|
| Code:                                                                                     | ZZBI009                                       |
| Manufacturer:                                                                             | FPM GROUP                                     |
| Nominal power:                                                                            | 1.200 ton                                     |
| Strokes/min:                                                                              | 30                                            |
| Screw diameter:                                                                           | 330 mm                                        |
| Slide stroke:                                                                             | 500 mm                                        |
| Ram-table distance:                                                                       | 500 mm                                        |
| Maximal power:                                                                            | 1.800 ton                                     |
| Nominal power:<br>Strokes/min:<br>Screw diameter:<br>Slide stroke:<br>Ram-table distance: | 1.200 ton<br>30<br>330 mm<br>500 mm<br>500 mm |

The new FPM EP 330 friction screw press has been designed according to the basic principles of mechanical construction, adding to that the experience FPM has gained in many years through disassembling, rebuilding and then repairing all the friction screw presses manufactured by the most important Italian and foreign companies. Thanks to our experience we have been able to realise a new range of friction screw presses based on simple, basic concepts: Special casting material

Hydraulic pre-load of frame with two steel tie rods

Main screw in special forged steel. Bushing in special bronze alloy. Disk shaft in forged steel.

Our press is equipped with an electronic control of press power and ram upstrokeeasily adjustable strokes - with explicit, reliable diagnostics in addition to the above characteristics.