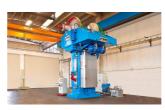

## FPM EP Ø330 mm

| Condition:                                                                                | New                                           |
|-------------------------------------------------------------------------------------------|-----------------------------------------------|
| Code:                                                                                     | ZZBI009                                       |
| Manufacturer:                                                                             | FPM GROUP                                     |
| Nominal power:                                                                            | 1.200 ton                                     |
| Strokes/min:                                                                              | 30                                            |
| Screw diameter:                                                                           | 330 mm                                        |
| Slide stroke:                                                                             | 500 mm                                        |
| Ram-table distance:                                                                       | 500 mm                                        |
| Maximal power:                                                                            | 1.800 ton                                     |
| Nominal power:<br>Strokes/min:<br>Screw diameter:<br>Slide stroke:<br>Ram-table distance: | 1.200 ton<br>30<br>330 mm<br>500 mm<br>500 mm |

The new FPM EP 330 friction screw press has been designed according to the basic principles of mechanical construction, adding to that the experience FPM has gained in many years through disassembling, rebuilding and then repairing all the friction screw presses manufactured by the most important Italian and foreign companies. Thanks to our experience we have been able to realise a new range of friction screw presses based on simple, basic concepts: Special casting material

Hydraulic pre-load of frame with two steel tie rods

Main screw in special forged steel. Bushing in special bronze alloy. Disk shaft in forged steel.

Our press is equipped with an electronic control of press power and ram upstrokeeasily adjustable strokes - with explicit, reliable diagnostics in addition to the above characteristics.