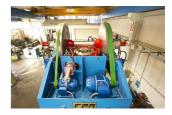

Hydraulic pre-load of frame with two steel tie rods

Main screw in special forged steel. Bushing in special bronze alloy. Disk shaft in forged steel.

Our press is equipped with an electronic control of press power and ram upstrokeeasily adjustable strokes - with explicit, reliable diagnostics in addition to the above characteristics.