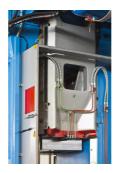

Hydraulic pre-load of frame with two steel tie rods

Main screw in special forged steel. Bushing in special bronze alloy. Disk shaft in forged steel.

Our press is equipped with an electronic control of press power and ram upstrokeeasily adjustable strokes - with explicit, reliable diagnostics in addition to the above characteristics.