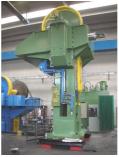

## FPM EP Ø300 mm

| Condition:          | New       |
|---------------------|-----------|
| Code:               | ZZBI008   |
| Manufacturer:       | FPM GROUP |
| Nominal power:      | 1.000 ton |
| Strokes/min:        | 30        |
| Screw diameter:     | 300 mm    |
| Slide stroke:       | 500 mm    |
| Ram-table distance: | 500 mm    |
| Maximal power:      | 1.600 ton |
|                     |           |