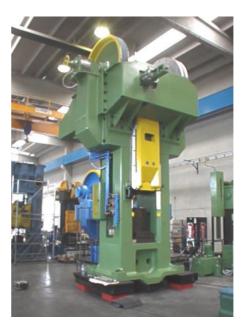

## FPM EP Ø300 mm

| Condition:          | New       |
|---------------------|-----------|
| Code:               | ZZBI008   |
| Manufacturer:       | FPM GROUP |
| Nominal power:      | 1.000 ton |
| Strokes/min:        | 30        |
| Screw diameter:     | 300 mm    |
| Slide stroke:       | 500 mm    |
| Ram-table distance: | 500 mm    |
| Maximal power:      | 1.600 ton |
|                     |           |