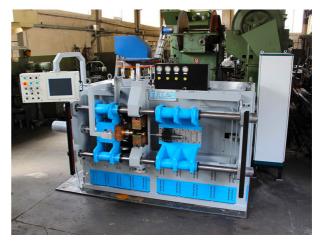

## FTB ER 1301 MVR

Condition: D'occasion
Code: MMAM002

Producteur: FTB

Diamétre piéce: 16 - 40 mm

Horizontal electric upsetting machine with fixed anvil. Hydraulic pusher (hammer) with proportional thrust control.

Fixed or mobile hydraulic anvil with proportional thrust and retraction control.

Three-phase power supply, with electronic regulation of the heating current.

Nominal electric upsetting power

(transformer): 130 Kw

Power supply: 380-50-1 V - Hz - phase Min.  $\div$  max diameters that can be recalculated / max length of pieces: 16  $\div$ 

40/1000 mm No. of vices: 1

Hammer working stroke (pusher): 500 mm Anvil working stroke (feedback): 200 mm

Vice closing stroke: 100 mm

> VIDEO