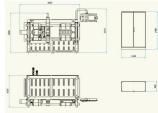

## FTB ER 1301 MVR

Condition: D'occasion
Code: MMAM002

Producteur: FTB

Diamétre piéce: 16 - 40 mm

Horizontal electric upsetting machine with fixed anvil. Hydraulic pusher (hammer) with proportional thrust control.

Fixed or mobile hydraulic anvil with proportional thrust and retraction control.

Three-phase power supply, with electronic regulation of the heating current.

Nominal electric upsetting power

(transformer): 130 Kw

Power supply: 380-50-1 V - Hz - phase Min.  $\div$  max diameters that can be recalculated / max length of pieces: 16  $\div$ 

40/1000 mm No. of vices: 1

Hammer working stroke (pusher): 500 mm Anvil working stroke (feedback): 200 mm

Vice closing stroke: 100 mm

> VIDEO