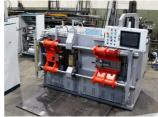

## FTB ER 1301 MVR

Condition: D'occasion
Code: MMAM002

Producteur: FTB

Diamétre piéce: 16 - 40 mm

Horizontal electric upsetting machine with fixed anvil. Hydraulic pusher (hammer) with proportional thrust control.

Fixed or mobile hydraulic anvil with proportional thrust and retraction control.

Three-phase power supply, with electronic regulation of the heating current.

Nominal electric upsetting power

(transformer): 130 Kw

Power supply: 380-50-1 V - Hz - phase Min.  $\div$  max diameters that can be recalculated / max length of pieces: 16  $\div$ 

40/1000 mm No. of vices: 1

Hammer working stroke (pusher): 500 mm Anvil working stroke (feedback): 200 mm

Vice closing stroke: 100 mm

> VIDEO