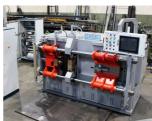

## FTB ER 1301 MVR

Condition: Code: Manufacturer: Parts diameter: **Used** MMAM002 FTB 16 - 40 mm

Horizontal electric upsetting machine with fixed anvil. Hydraulic pusher (hammer) with proportional thrust control. Fixed or mobile hydraulic anvil with proportional thrust and retraction control. Three-phase power supply, with electronic regulation of the heating current. Nominal electric upsetting power (transformer): 130 Kw Power supply: 380-50-1 V - Hz - phase Min. ÷ max diameters that can be recalculated / max length of pieces: 16 ÷ 40/1000 mm No. of vices: 1 Hammer working stroke (pusher): 500 mm Anvil working stroke (feedback): 200 mm Vice closing stroke: 100 mm