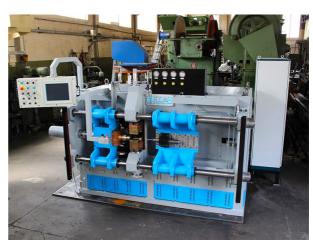

## FTB ER 1301 MVR

Condition: Code: Manufacturer: Parts diameter: **Used** MMAM002 FTB 16 - 40 mm

Horizontal electric upsetting machine with fixed anvil. Hydraulic pusher (hammer) with proportional thrust control. Fixed or mobile hydraulic anvil with proportional thrust and retraction control. Three-phase power supply, with electronic regulation of the heating current. Nominal electric upsetting power (transformer): 130 Kw Power supply: 380-50-1 V - Hz - phase Min. ÷ max diameters that can be recalculated / max length of pieces: 16 ÷ 40/1000 mm No. of vices: 1 Hammer working stroke (pusher): 500 mm Anvil working stroke (feedback): 200 mm Vice closing stroke: 100 mm