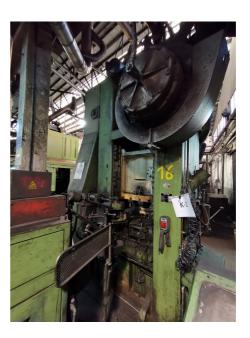

## ROVETTA SF 2000 / Ton 200

| Condition:            | Used    |
|-----------------------|---------|
| Code:                 | ZZPO030 |
| Manufacturer:         | ROVETTA |
| Quantity of con-rods: | 1       |
| Nominal power:        | 200 ton |
| Strokes/min:          | 15-25   |
| Slide stroke:         | 240 mm  |

Used forging press, complete with coring subpress, coupled with induction furnace SAET 40kw. and SAET 100Kw. 2 machines available. Rovetta 200 ton mechanical press for hot forging of brass and aluminium. Available as is or possibility to have it fully refurbished and modernised, and to be integrated with automations in a full forging line.