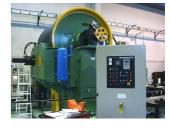

## FPM EP Ø400 mm

Condition:NewCode:ZZBI015Manufacturer:FPM GROUPNominal power:1.600 ton

Strokes/min: 15

Screw diameter: 400 mm
Slide stroke: 550 mm
Ram-table distance: 700 mm
Maximal power: 2.600 ton

The FPM EP 400 friction screw press for hot forging of metals, has been designed according to the basic principles of mechanical construction, adding to that the experience FPM has gained in many years through disassembling, overhauling and then analysing all the screw presses manufactured by the most important Italian and foreign companies.