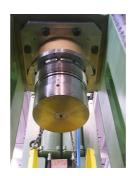

## FPM EP Ø400 mm

Condition:NewCode:ZZBI015Manufacturer:FPM GROUPNominal power:1.600 ton

Strokes/min: 15

Screw diameter: 400 mm
Slide stroke: 550 mm
Ram-table distance: 700 mm
Maximal power: 2.600 ton

The FPM EP 400 friction screw press for hot forging of metals, has been designed according to the basic principles of mechanical construction, adding to that the experience FPM has gained in many years through disassembling, overhauling and then analysing all the screw presses manufactured by the most important Italian and foreign companies.

Bushing in special bronze alloy.

Disk shaft in forged steel.

Our press is equipped with an electronic control of press power and ram upstrokeeasily adjustable strokes - with explicit, reliable diagnostics in addition to the above characteristics.