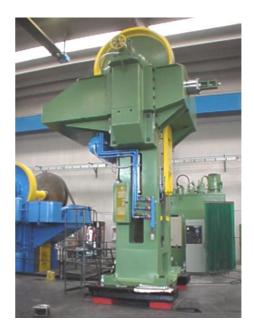

## FPM EP Ø400 mm

Condition:NewCode:ZZBI015Manufacturer:FPM GROUPNominal power:1.600 ton

Strokes/min: 15

Screw diameter: 400 mm
Slide stroke: 550 mm
Ram-table distance: 700 mm
Maximal power: 2.600 ton

The FPM EP 400 friction screw press for hot forging of metals, has been designed according to the basic principles of mechanical construction, adding to that the experience FPM has gained in many years through disassembling, overhauling and then analysing all the screw presses manufactured by the most important Italian and foreign companies.