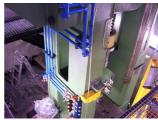

## FPM EP Ø400 mm

Condition:NewCode:ZZBI015Manufacturer:FPM GROUPNominal power:1.600 ton

Strokes/min: 15

Screw diameter: 400 mm
Slide stroke: 550 mm
Ram-table distance: 700 mm
Maximal power: 2.600 ton

The FPM EP 400 friction screw press for hot forging of metals, has been designed according to the basic principles of mechanical construction, adding to that the experience FPM has gained in many years through disassembling, overhauling and then analysing all the screw presses manufactured by the most important Italian and foreign companies.