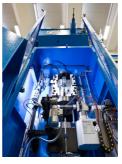

Thanks to our experience we have been able to realise a new range of friction screw presses based on simple, basic concepts:

Special casting material

Hydraulic pre-load of frame with two steel tie rods

Main screw in special forged steel. Bushing in special bronze alloy.

Disk shaft in forged steel.

Our press is equipped with an electronic control of press power and ram upstroke-easily adjustable strokes - with explicit, reliable diagnostics in addition to the above characteristics.