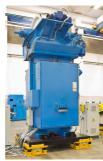

## FPM ES Ø180 mm

Condition:NewCode:ZZBI011Manufacturer:FPM GROUP

Nominal power: 340 ton Strokes/min: 48

Screw diameter: 180 mm Slide stroke: 350 mm Ram-table distance: 350 mm Maximal power: 540 ton

The new FPM ES 180 friction screw press has been designed according to the basic principles of mechanical construction, adding to that the experience FPM has gained in many years through disassembling, overhauling and then analysing all the screw presses manufactured by the most important Italian and foreign companies.