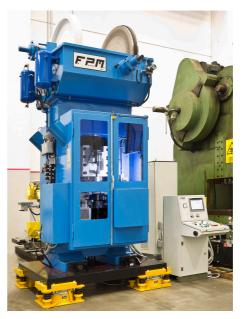

## FPM ES Ø180 mm

Condition:NewCode:ZZBI011Manufacturer:FPM GROUP

Nominal power: 340 ton Strokes/min: 48

Screw diameter: 180 mm Slide stroke: 350 mm Ram-table distance: 350 mm Maximal power: 540 ton

The new FPM ES 180 friction screw press has been designed according to the basic principles of mechanical construction, adding to that the experience FPM has gained in many years through disassembling, overhauling and then analysing all the screw presses manufactured by the most important Italian and foreign companies.