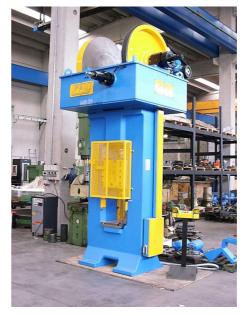

## FPM ES Ø150 mm

Condition: New Code: **ZZBI010 FPM GROUP** Manufacturer: Nominal power: 240 ton

Strokes/min: 52

Screw diameter: 150 mm Slide stroke: 300 mm Ram-table distance: 260 mm Maximal power: 380 ton