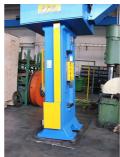

## FPM ES Ø150 mm

Condition: New Code: **ZZBI010 FPM GROUP** Manufacturer: Nominal power: 240 ton

Strokes/min: 52

Screw diameter: 150 mm Slide stroke: 300 mm Ram-table distance: 260 mm Maximal power: 380 ton