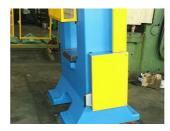

## FPM ES Ø150 mm

Condition: New Code: **ZZBI010 FPM GROUP** Manufacturer: Nominal power: 240 ton

Strokes/min: 52

Screw diameter: 150 mm Slide stroke: 300 mm Ram-table distance: 260 mm Maximal power: 380 ton