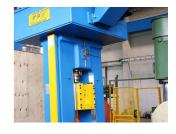

## FPM ES Ø150 mm

Condition: New Code: **ZZBI010 FPM GROUP** Manufacturer: Nominal power: 240 ton

Strokes/min: 52

Screw diameter: 150 mm Slide stroke: 300 mm Ram-table distance: 260 mm Maximal power: 380 ton