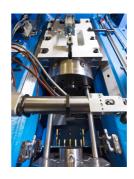

Thanks to our experience we have been able to realise a new range of friction screw presses based on simple, basic concepts:

Special casting material

Hydraulic pre-load of frame with two steel tie rods

Main screw in special forged steel.

Bushing in special bronze alloy.

Disk shaft in forged steel.

Our press is equipped with an electronic control of press power and ram upstroke-easily adjustable strokes - with explicit, reliable diagnostics in addition to the above characteristics.