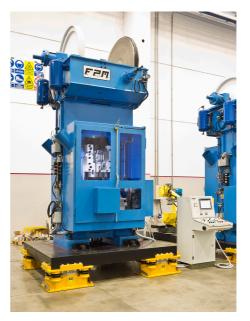

## FPM ES Ø210 mm

Condition:NewCode:ZZBI007Manufacturer:FPM GROUP

Nominal power: 480 ton Strokes/min: 42

Screw diameter: 210 mm
Slide stroke: 400 mm
Ram-table distance: 400 mm
Maximal power: 770 ton

The new FPM ES 210 friction screw press for hot forging of steel, brass and aluminium, has been designed according to the basic principles of mechanical construction, adding to that the experience FPM has gained in many years through disassembling, overhauling and then analysing all the screw presses manufactured by the most important Italian and foreign companies.