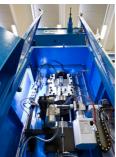

Thanks to our experience we have been able to realise a new range of friction screw presses based on simple, basic concepts:

Special casting material

Hydraulic pre-load of frame with two steel tie rods

Main screw in special forged steel.

Bushing in special bronze alloy.

Disk shaft in forged steel.

Our press is equipped with an electronic control of press power and ram upstroke-easily adjustable strokes - with explicit, reliable diagnostics in addition to the above characteristics.