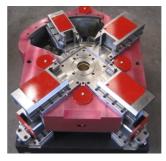

## AP4 4000 G

Condition: Code: Manufacturer: New ZZAF001 FPM GROUP

SUB-PRESS FOR HOT BRASS AND ALUMINIUM CORE FORGING PRESS. Model AP4-4000-G Coring sub-press with N°3 fixed orthogonal carriages and N°1 swinging carriage up to 45°, driven by N°4 columns, max. stroke 80 mm.

Automatic lubrication. Semi candle incorporated into the base.

N°3 fixed carriage: Width of the lever 160 mm Diameter of the lever pin 160 mm Max. dimension drilling pin 100 mm N°1 swinging carriage up to 45°: Width of the lever 12 0mm Diameter of the lever pin 120 mm Dimension max. drilling pin 70 mm Ejection from the top, with ram ejection bar Ejection stroke 30 mm Max. dies dimension 290x290 h 90.