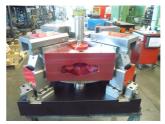

## AP4 4000 G

Condition: Code: Manufacturer: New ZZAF001 FPM GROUP

SUB-PRESS FOR HOT BRASS AND ALUMINIUM CORE FORGING PRESS. Model AP4-4000-G Coring sub-press with N°3 fixed orthogonal carriages and N°1 swinging carriage up to 45°, driven by N°4 columns, max. stroke 80 mm.

Automatic lubrication. Semi candle incorporated into the base.

N°3 fixed carriage: Width of the lever 160 mm Diameter of the lever pin 160 mm Max. dimension drilling pin 100 mm N°1 swinging carriage up to 45°: Width of the lever 12 0mm Diameter of the lever pin 120 mm Dimension max. drilling pin 70 mm Ejection from the top, with ram ejection bar Ejection stroke 30 mm Max. dies dimension 290x290 h 90.