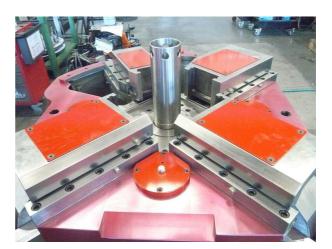

## AP4 4000 G

Condition: Code: Manufacturer: New ZZAF001 FPM GROUP

SUB-PRESS FOR HOT BRASS AND ALUMINIUM CORE FORGING PRESS. Model AP4-4000-G Coring sub-press with N°3 fixed orthogonal carriages and N°1 swinging carriage up to 45°, driven by N°4 columns, max. stroke 80 mm.

Automatic lubrication. Semi candle incorporated into the base.

N°3 fixed carriage: Width of the lever 160 mm Diameter of the lever pin 160 mm Max. dimension drilling pin 100 mm N°1 swinging carriage up to 45°: Width of the lever 12 0mm Diameter of the lever pin 120 mm Dimension max. drilling pin 70 mm Ejection from the top, with ram ejection bar Ejection stroke 30 mm Max. dies dimension 290x290 h 90.