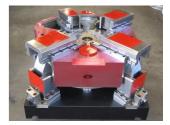

## AP4 4000 G

Condition: Code: Manufacturer: New ZZAF001 FPM GROUP

SUB-PRESS FOR HOT BRASS AND ALUMINIUM CORE FORGING PRESS. Model AP4-4000-G Coring sub-press with N°3 fixed orthogonal carriages and N°1 swinging carriage up to 45°, driven by N°4 columns, max. stroke 80 mm.

Automatic lubrication. Semi candle incorporated into the base.

N°3 fixed carriage: Width of the lever 160 mm Diameter of the lever pin 160 mm Max. dimension drilling pin 100 mm N°1 swinging carriage up to 45°: Width of the lever 12 0mm Diameter of the lever pin 120 mm Dimension max. drilling pin 70 mm Ejection from the top, with ram ejection bar Ejection stroke 30 mm Max. dies dimension 290x290 h 90.