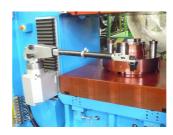

### ELECTRONIC LOADING ARM FOR BRASS AND ALUMINIUM HOT FORGING

Automation for horizontal and vertical loading of the billets for hot forging of brass and aluminium. With brushless motor, programmable axis, and press interpolation with electric axis.

#### FOR SINGLE PIECE:

self-centering gripper for billet diameters from 16mm to 55mm, lenght min 30 mm. FOR DOUBLE PIECE:

grippers for 2 billets, for diameters from 16mm to 35mm, lenght min 30 mm.