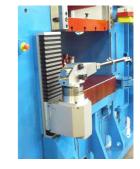

### ELECTRONIC LOADING ARM FOR BRASS AND ALUMINIUM HOT FORGING

Automation for horizontal and vertical loading of the billets for hot forging of brass and aluminium. With brushless motor, programmable axis, and press interpolation with electric axis.

#### FOR SINGLE PIECE:

self-centering gripper for billet diameters from 16mm to 55mm, lenght min 30 mm. FOR DOUBLE PIECE:

grippers for 2 billets, for diameters from 16mm to 35mm, lenght min 30 mm.