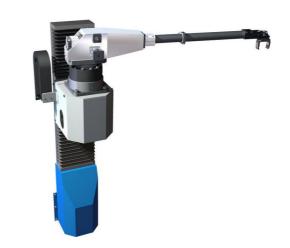

# FPM E-ARM 6000/5000/4500/4000/3200/2800

Condition: New

Code: AUBC001 Manufacturer: FPM GROUP

Load capacity: 4 Kg
Vertical stroke: 80 mm
Vertical stroke: 80 mm
Electrical Siemens

components:

Handling type: Elettropneumatica

### ELECTRONIC LOADING ARM FOR BRASS AND ALUMINIUM HOT FORGING

Automation for horizontal and vertical loading of the billets for hot forging of brass and aluminium. With brushless motor, programmable axis, and press interpolation with electric axis.

UNIVERSAL GRIPPER.

Horizontal rotation of the billet: from  $0^{\circ}$  to  $90^{\circ}$ 

Vertical rotation of the billet: from 0° to 90°, with automatic recover of the clearance.