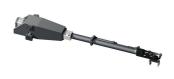

# FPM E-ARM 6000/5000/4500/4000/3200/2800

Condition: New

Code: AUBC001 Manufacturer: FPM GROUP

Load capacity: 4 Kg
Vertical stroke: 80 mm
Vertical stroke: 80 mm
Electrical Siemens

components:

Handling type: Elettropneumatica

### ELECTRONIC LOADING ARM FOR BRASS AND ALUMINIUM HOT FORGING

Automation for horizontal and vertical loading of the billets for hot forging of brass and aluminium. With brushless motor, programmable axis, and press interpolation with electric axis.

UNIVERSAL GRIPPER.

Horizontal rotation of the billet: from  $0^{\circ}$  to  $90^{\circ}$ 

Vertical rotation of the billet: from 0° to 90°, with automatic recover of the clearance.